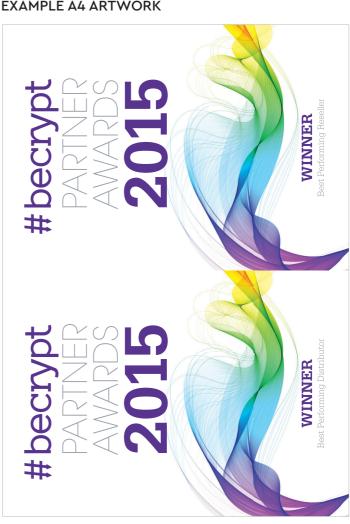

A4 Laminates - 2 pieces of artwork 297mm x 210mm positioned on 297mm x 420mm artboard (2 down). If the number of awards is not divisible by 2 then please fit artboard to size of artwork that is visible.

## **EXAMPLE A4 ARTWORK**