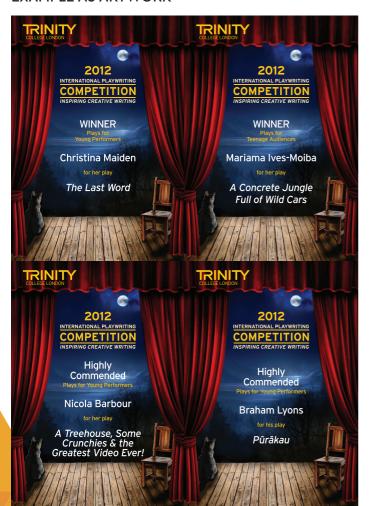

## **ARTWORK SPECIFICATIONS** LAMINATE AWARDS

Please supply exact size artwork as PDF's with the following specification:

A5 Laminates - 4 pieces of artwork 148mm x 210mm positioned on 296mm x 420mm artboard (2 across, 2 down). If the number of awards is not divisible by 4 then please fit artboard to size of artwork that is visible.

## **EXAMPLE A5 ARTWORK**