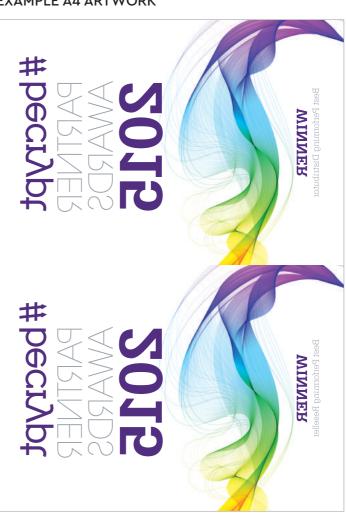

## **EXAMPLE A4 ARTWORK**

A4 Laminates - 2 pieces of artwork 297mm x 210mm positioned on 297mm x 420mm artboard (2 down). If the number of awards is not divisible by 2 then please fit artboard to size of artwork that is visible.

- Artwork to be flipped
- No bleed
- No spacing between images
- No guide lines
- All fonts converted to outlines
- $\bullet \ \, \text{ALL ARTWORK TO BE SUPPLIED IN CMYK INCLUDING ANY JPG OR TIFF IMAGES USED WITHIN ARTWORK Please ensure PDF's are written with colour management set to convert all colours to CMYK \\$
- \*\* EFX hold no responsibility for printed colour inaccuracies for non CMYK artwork\*\*
- We require single page pdfs (a multipage pdf can be split by going to tools, split document, max number of pages = 1) eg if the order has 40 A5 awards we would need 10 separate files of 4 pieces of artwork