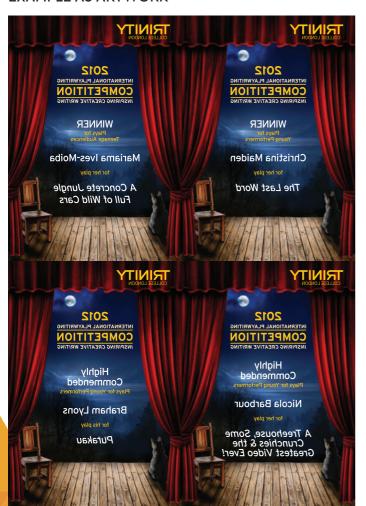

## **EXAMPLE A5 ARTWORK**

## ARTWORK SPECIFICATIONS LAMINATE AWARDS

A5 Laminates - 4 pieces of artwork 148mm x 210mm positioned on 296mm x 420mm artboard (2 across, 2 down). If the number of awards is not divisible by 4 then please fit artboard to size of artwork that is visible.

- Artwork to be flipped
- No bleed
- No spacing between images
- No guide lines
- All fonts converted to outlines
- $\bullet \ \, \text{ALL ARTWORK TO BE SUPPLIED IN CMYK INCLUDING ANY JPG OR TIFF IMAGES USED WITHIN ARTWORK Please ensure PDF's are written with colour management set to convert all colours to CMYK \\$
- \*\* EFX hold no responsibility for printed colour inaccuracies for non CMYK artwork\*\*
- We require single page pdfs (a multipage pdf can be split by going to tools, split document, max number of pages = 1) eg if the order has 40 A5 awards we would need 10 separate files of 4 pieces of artwork